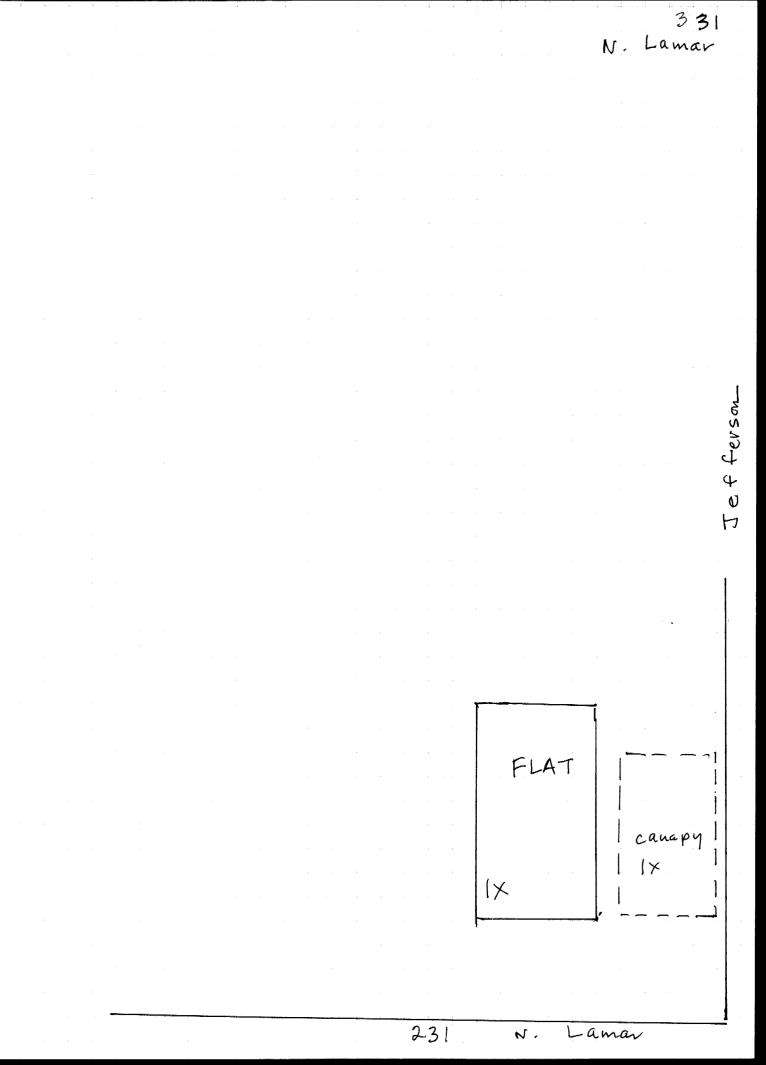

12. Brief Description: One-story, four-bay, frame convenience store/service station with Modernist Traditional influence, built ca. 1990. Flat roof covered with built-up asphalt roofing, with metal band cornice. Storefront has single-light fixed display windows, metal panel bulkheads, and a single-light metal-frame, double-door. Site includes a four-bay, free-standing service island canopy with a flat roof supported by metal posts.